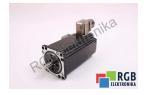

## SPECIFICATIONS

| MANUFACTURER | BERGER LAHR                                                                                                      |
|--------------|------------------------------------------------------------------------------------------------------------------|
| MODEL        | VRDM 368/50LWCEO                                                                                                 |
| CATEGORY     | AC and DC motors                                                                                                 |
| WEIGHT       | 2.0 kg                                                                                                           |
| OTHER NAMES  | VRDM36850LWCEO   VRDM368 50LWCEO  <br>VRDM368/50LWCEO   VRDM 36850LWCEO  <br>VRDM 368 50LWCEO   VRDM 368/50LWCEO |